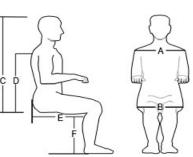

Height:
Weight:
A. Shoulder Width:
B. Hip Width:
C. Hip to Head:
D. Hip to Shoulder:
E. Hip to Knee:
F. Knee to Heel: